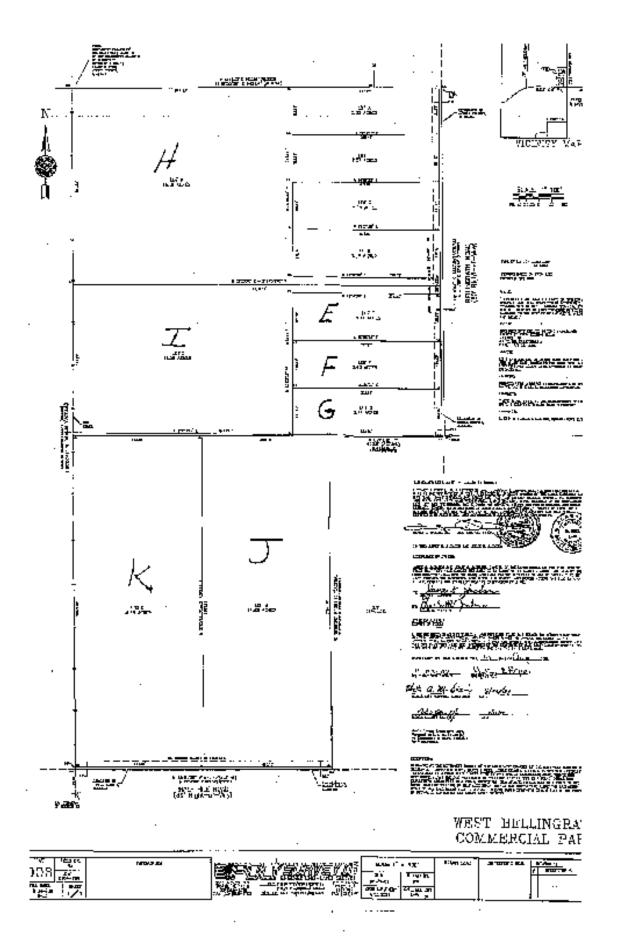

Lot E: 2.41 acres

\$95,000

Lot F: 2.43 acres

\$95,000

Lot G: 2.44 acres

\$95,000

Lot H: 15 acres \$12,500 per acre

Lot I: 11.5 acres \$12,500 per acre

Lot J: 14.58 acres \$12,500 per acre

SOLD

Lot K: 14.58 acres \$12,500 per acre