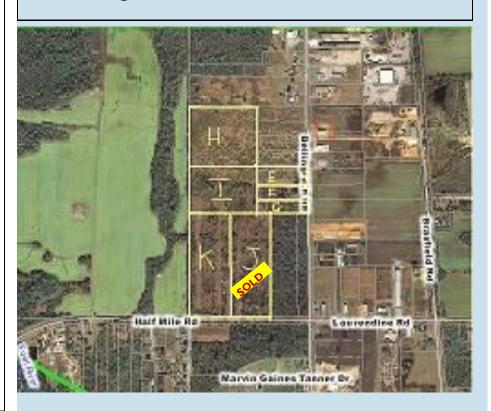

Lot E: 2.41 acres

\$95,000

Lot F: 2.43 acres

\$95,000

Lot G: 2.44 acres

\$95,000

Lot H: 15 acres \$12,500 per acre

Lot I: 11.5 acres \$12,500 per acre

Lot J: 14.58 acres \$12,500 per acre

SOLD

Lot K: 14.58 acres \$12,500 per acre